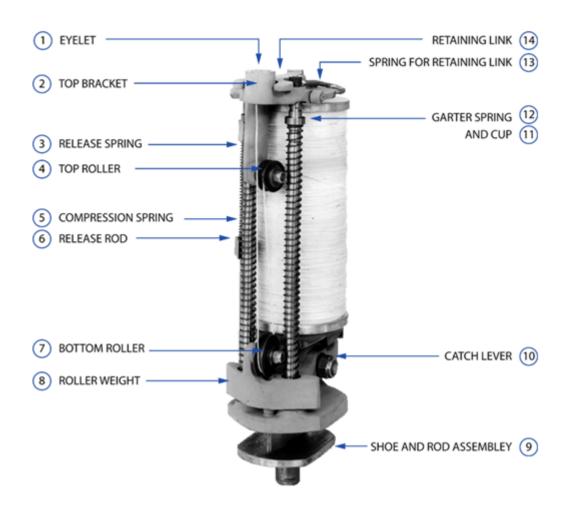

## **Junior Highload Carrier Diagram and Part Numbers**

Please use this diagram to help with identification of missing or replacement parts needed for the Carter Junior Highload $^{\circ}$  carrier. A full listing of part numbers is given below:

## Junior Highload<sup>®</sup> Yarn and Wire Carrier

## Junior Highload Carrier Parts List

| Item   | Component Part                                                                                                                                                                                                                                                                                                             | Stock Number    | Drawing Number |
|--------|----------------------------------------------------------------------------------------------------------------------------------------------------------------------------------------------------------------------------------------------------------------------------------------------------------------------------|-----------------|----------------|
| 1      | Eyelet                                                                                                                                                                                                                                                                                                                     | 588266          |                |
| 2      | Top Bracket                                                                                                                                                                                                                                                                                                                | 700222          |                |
| 3      | Release Spring                                                                                                                                                                                                                                                                                                             | 700265          |                |
| 4      | Top Roller                                                                                                                                                                                                                                                                                                                 | 700267          |                |
| 5      | Compression Spring                                                                                                                                                                                                                                                                                                         | 700254 - 700257 |                |
| 6      | Release Rod                                                                                                                                                                                                                                                                                                                | 700223          |                |
| 7      | Bottom Roller                                                                                                                                                                                                                                                                                                              | 700268          |                |
| 8      | Roller Weight                                                                                                                                                                                                                                                                                                              | 700272          |                |
| 9      | Shoe & Rod Assembly                                                                                                                                                                                                                                                                                                        | 700202          |                |
| 10     | Catch Lever                                                                                                                                                                                                                                                                                                                | 700277          |                |
| 11     | Cup                                                                                                                                                                                                                                                                                                                        | 700262          |                |
| 12     | Garter Spring                                                                                                                                                                                                                                                                                                              | 700258          |                |
| 13     | Spring for Retaining Link                                                                                                                                                                                                                                                                                                  | 700226          |                |
| 14     | Retaining Link                                                                                                                                                                                                                                                                                                             | 700261          |                |
| Notes: | Descriptions and designs given herein are not binding.  Improvements are made from time to time and the right is reserved to modify specifications accordingly without notice.  Many of the mechanisms and designs incorporated in the products of the company are covered by patents in the United Kingdom and elsewhere. |                 |                |
|        |                                                                                                                                                                                                                                                                                                                            |                 |                |
|        |                                                                                                                                                                                                                                                                                                                            |                 |                |